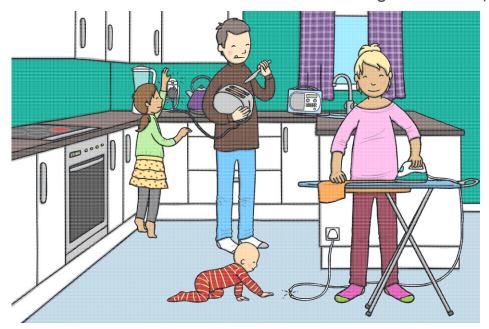

# Spot the Electrical Dangers!

Oh dear! This kitchen doesn't look very safe! Can you draw a circle around the electrical dangers in the picture?