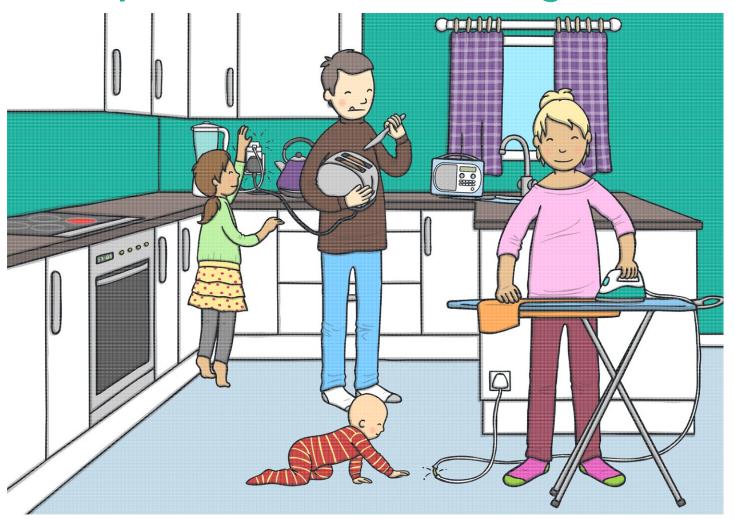

## Spot the Electrical Dangers!

Oh dear! This kitchen doesn't look very safe! How many electrical dangers can you find and circle?

Use your ideas from the picture to write a list of electrical safety rules for your home or classroom.

The first rule has been done for you.

#### 1. Do not use electricity near water.

| 2. |  |
|----|--|
| 3. |  |
|    |  |
|    |  |
|    |  |
| 6. |  |