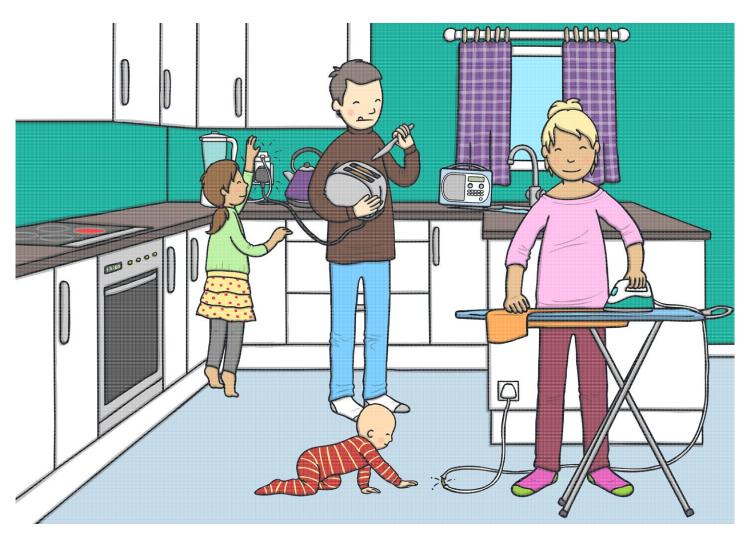

# Spot the Electrical Dangers!

Oh dear! This kitchen doesn't look very safe! How many electrical dangers can you find?

| Make a list here; |  |  |  |  |
|-------------------|--|--|--|--|
|                   |  |  |  |  |
|                   |  |  |  |  |
|                   |  |  |  |  |
|                   |  |  |  |  |
|                   |  |  |  |  |
|                   |  |  |  |  |
|                   |  |  |  |  |
|                   |  |  |  |  |
|                   |  |  |  |  |