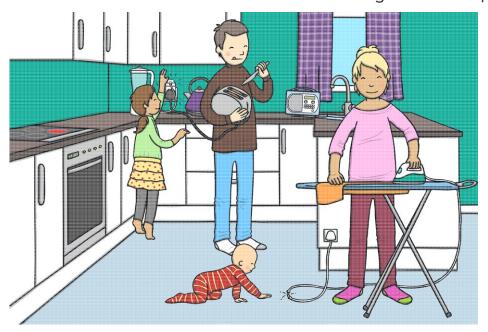

## Spot the Electrical Dangers!

Oh dear! This kitchen doesn't look very safe! Can you draw a circle around the electrical dangers in the picture?