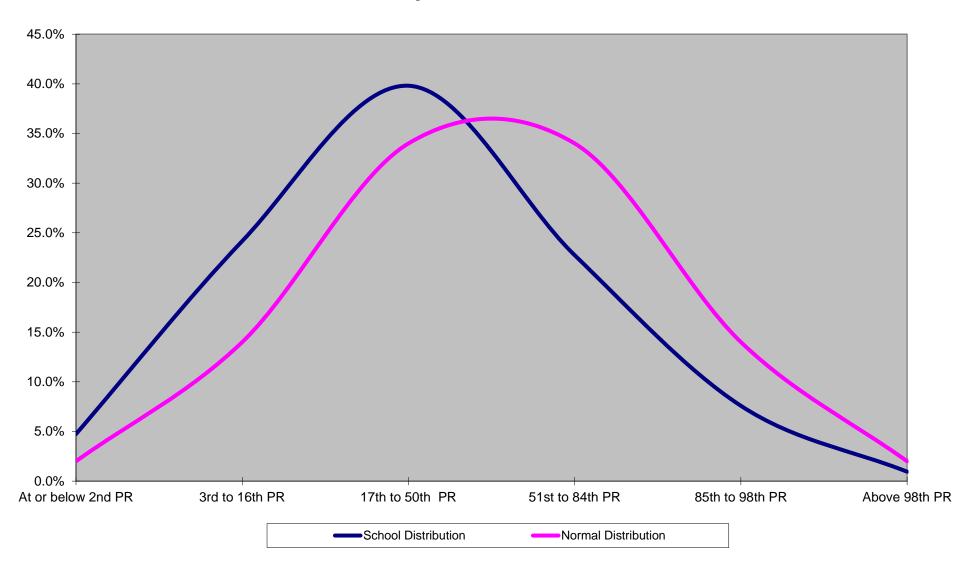

| wtownmountk         | ennedy      | Prima       | ry Sch         | ool - [        | PMT            | Test R       | esults  | Date:   | April 2 |
|---------------------|-------------|-------------|----------------|----------------|----------------|--------------|---------|---------|---------|
|                     | At or below | 3rd to 16th | 17th to 50th   | n 51st to 84th | n 85th to 98th | n Above 98th |         | 16th or | 85th or |
|                     | 2nd PR      | PR          | PR             | PR             | PR             | PR           | Total   | Below   | Above   |
| 1st Class           | 5           | 9           | 12             | 5              | 2              | 2            | 35      | 40.0%   | 11.4%   |
| 2nd Class           | 1           | 14          | 22             | 7              | 2              | 0            | 46      | 32.6%   | 4.3%    |
| 3rd Class           | 2           | 5           | 8              | 10             | 4              | 0            | 29      | 24.1%   | 13.8%   |
| 4th Class           | 1           | 6           | 17             | 12             | 1              | 0            | 37      | 18.9%   | 2.7%    |
| 5th Class           | 1           | 9           | 12             | 5              | 3              | 0            | 30      | 33.3%   | 10.0%   |
| 6th Class           | 0           | 8           | 13             | 9              | 4              | 0            | 34      | 23.5%   | 11.8%   |
| Total               | 10          | 51          | 84             | 48             | 16             | 2            | 211     | 28.9%   | 8.5%    |
| Percentage          | 4.7%        | 24.2%       | 39.8%          | 22.7%          | 7.6%           | 0.9%         |         |         |         |
|                     |             |             |                |                |                |              |         |         |         |
|                     |             |             |                |                |                |              |         |         |         |
|                     |             |             |                |                |                |              |         |         |         |
|                     | Total Nun   |             |                |                |                |              |         |         |         |
|                     | At or below |             |                |                |                | n Above 98th | 16th or | 85% or  |         |
|                     | 2nd PR      | PR          | PR             | PR             | PR             | PR           | Below   | Above   |         |
| Total Num of Pupils | 10          | 51          | 84             | 48             | 16             | 2            | 61      | 18      |         |
| Distribution of     | Dunila Aana | 4 Dans      | antila D       |                |                |              |         |         |         |
| Distribution of I   |             |             |                |                |                |              |         |         |         |
|                     | 16th PR or  |             | n 51st to 84th |                |                |              |         |         |         |
|                     | Below       | PR          | PR             | 100th PR       |                |              |         |         |         |
| Total Num of Pupils | 61          | 84          | 48             | 18             |                |              |         |         |         |
| Percentage          | 28.9%       | 39.8%       | 22.7%          | 8.5%           |                |              |         |         |         |
|                     |             |             |                | <u> </u>       |                |              |         |         |         |
|                     |             | age of Pu   |                |                |                |              |         |         |         |
|                     | At or below | 3rd to 16th |                |                |                | Above 98th   | 16th or | 85th or |         |
|                     | 2nd PR      | PR          | PR             | PR             | PR             | PR           | Below   | Above   |         |
| School Distribution | 4.7%        | 24.2%       | 39.8%          | 22.7%          | 7.6%           | 0.9%         | 28.9%   | 8.5%    |         |
| Normal Distribution | 2.0%        | 14.0%       | 34.0%          | 34.0%          | 14.0%          | 2.0%         | 16.0%   | 16.0%   |         |

### **Test Results Compared with Normal Distribution**