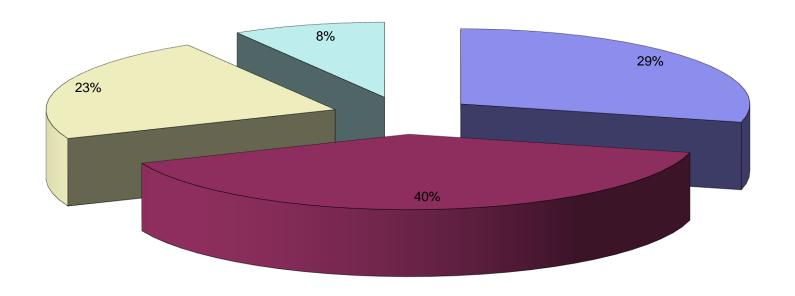

| wtownmountk         | ennedy      | Prima       | ry Sch         | ool - [        | PMT            | Test R       | esults  | Date:   | April 2 |
|---------------------|-------------|-------------|----------------|----------------|----------------|--------------|---------|---------|---------|
|                     | At or below | 3rd to 16th | 17th to 50th   | n 51st to 84th | n 85th to 98th | n Above 98th |         | 16th or | 85th or |
|                     | 2nd PR      | PR          | PR             | PR             | PR             | PR           | Total   | Below   | Above   |
| 1st Class           | 5           | 9           | 12             | 5              | 2              | 2            | 35      | 40.0%   | 11.4%   |
| 2nd Class           | 1           | 14          | 22             | 7              | 2              | 0            | 46      | 32.6%   | 4.3%    |
| 3rd Class           | 2           | 5           | 8              | 10             | 4              | 0            | 29      | 24.1%   | 13.8%   |
| 4th Class           | 1           | 6           | 17             | 12             | 1              | 0            | 37      | 18.9%   | 2.7%    |
| 5th Class           | 1           | 9           | 12             | 5              | 3              | 0            | 30      | 33.3%   | 10.0%   |
| 6th Class           | 0           | 8           | 13             | 9              | 4              | 0            | 34      | 23.5%   | 11.8%   |
| Total               | 10          | 51          | 84             | 48             | 16             | 2            | 211     | 28.9%   | 8.5%    |
| Percentage          | 4.7%        | 24.2%       | 39.8%          | 22.7%          | 7.6%           | 0.9%         |         |         |         |
|                     |             |             |                |                |                |              |         |         |         |
|                     |             |             |                |                |                |              |         |         |         |
|                     |             |             |                |                |                |              |         |         |         |
|                     | Total Nun   |             |                |                |                |              |         |         |         |
|                     | At or below |             |                |                |                | n Above 98th | 16th or | 85% or  |         |
|                     | 2nd PR      | PR          | PR             | PR             | PR             | PR           | Below   | Above   |         |
| Total Num of Pupils | 10          | 51          | 84             | 48             | 16             | 2            | 61      | 18      |         |
| Distribution of     | Dunila Aana | 4 Dans      | antila D       |                |                |              |         |         |         |
| Distribution of I   |             |             |                |                |                |              |         |         |         |
|                     | 16th PR or  |             | n 51st to 84th |                |                |              |         |         |         |
|                     | Below       | PR          | PR             | 100th PR       |                |              |         |         |         |
| Total Num of Pupils | 61          | 84          | 48             | 18             |                |              |         |         |         |
| Percentage          | 28.9%       | 39.8%       | 22.7%          | 8.5%           |                |              |         |         |         |
|                     |             |             |                | <u> </u>       |                |              |         |         |         |
|                     |             | age of Pu   |                |                |                |              |         |         |         |
|                     | At or below | 3rd to 16th |                |                |                | Above 98th   | 16th or | 85th or |         |
|                     | 2nd PR      | PR          | PR             | PR             | PR             | PR           | Below   | Above   |         |
| School Distribution | 4.7%        | 24.2%       | 39.8%          | 22.7%          | 7.6%           | 0.9%         | 28.9%   | 8.5%    |         |
| Normal Distribution | 2.0%        | 14.0%       | 34.0%          | 34.0%          | 14.0%          | 2.0%         | 16.0%   | 16.0%   |         |

# **Distribution of Pupils Across 4 Percentile Bands**

### **Total Num of Pupils in Each Percentile Band**