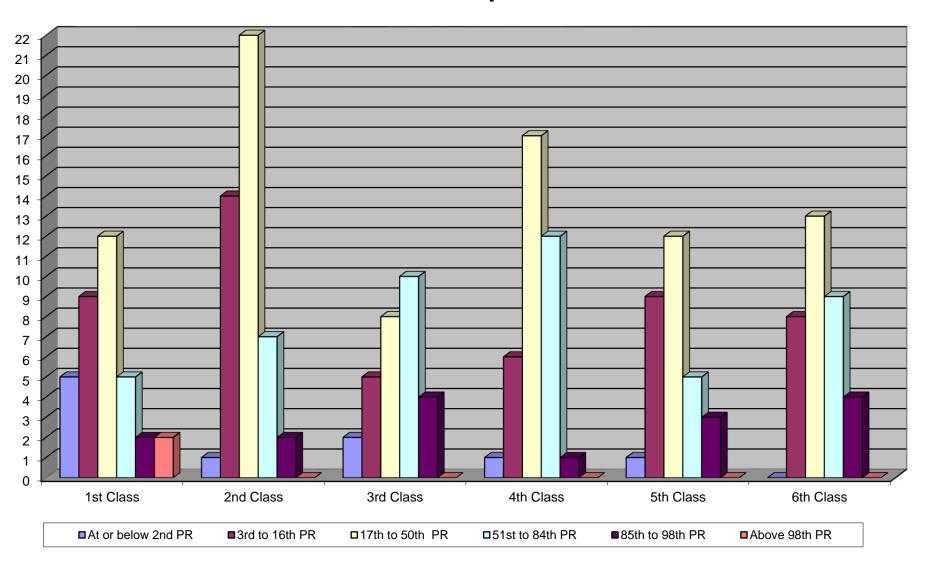

| wtownmountk         | ennedy      | Prima       | ry Sch         | ool - [        | PMT            | Test R       | esults  | Date:   | April 2 |
|---------------------|-------------|-------------|----------------|----------------|----------------|--------------|---------|---------|---------|
|                     | At or below | 3rd to 16th | 17th to 50th   | n 51st to 84th | n 85th to 98th | n Above 98th |         | 16th or | 85th or |
|                     | 2nd PR      | PR          | PR             | PR             | PR             | PR           | Total   | Below   | Above   |
| 1st Class           | 5           | 9           | 12             | 5              | 2              | 2            | 35      | 40.0%   | 11.4%   |
| 2nd Class           | 1           | 14          | 22             | 7              | 2              | 0            | 46      | 32.6%   | 4.3%    |
| 3rd Class           | 2           | 5           | 8              | 10             | 4              | 0            | 29      | 24.1%   | 13.8%   |
| 4th Class           | 1           | 6           | 17             | 12             | 1              | 0            | 37      | 18.9%   | 2.7%    |
| 5th Class           | 1           | 9           | 12             | 5              | 3              | 0            | 30      | 33.3%   | 10.0%   |
| 6th Class           | 0           | 8           | 13             | 9              | 4              | 0            | 34      | 23.5%   | 11.8%   |
| Total               | 10          | 51          | 84             | 48             | 16             | 2            | 211     | 28.9%   | 8.5%    |
| Percentage          | 4.7%        | 24.2%       | 39.8%          | 22.7%          | 7.6%           | 0.9%         |         |         |         |
|                     |             |             |                |                |                |              |         |         |         |
|                     |             |             |                |                |                |              |         |         |         |
|                     |             |             |                |                |                |              |         |         |         |
|                     | Total Nun   |             |                |                |                |              |         |         |         |
|                     | At or below |             |                |                |                | n Above 98th | 16th or | 85% or  |         |
|                     | 2nd PR      | PR          | PR             | PR             | PR             | PR           | Below   | Above   |         |
| Total Num of Pupils | 10          | 51          | 84             | 48             | 16             | 2            | 61      | 18      |         |
| Distribution of     | Dunila Aana | 4 Dans      | antila D       |                |                |              |         |         |         |
| Distribution of I   |             |             |                |                |                |              |         |         |         |
|                     | 16th PR or  |             | n 51st to 84th |                |                |              |         |         |         |
|                     | Below       | PR          | PR             | 100th PR       |                |              |         |         |         |
| Total Num of Pupils | 61          | 84          | 48             | 18             |                |              |         |         |         |
| Percentage          | 28.9%       | 39.8%       | 22.7%          | 8.5%           |                |              |         |         |         |
|                     |             |             |                | <u> </u>       |                |              |         |         |         |
|                     |             | age of Pu   |                |                |                |              |         |         |         |
|                     | At or below | 3rd to 16th |                |                |                | Above 98th   | 16th or | 85th or |         |
|                     | 2nd PR      | PR          | PR             | PR             | PR             | PR           | Below   | Above   |         |
| School Distribution | 4.7%        | 24.2%       | 39.8%          | 22.7%          | 7.6%           | 0.9%         | 28.9%   | 8.5%    |         |
| Normal Distribution | 2.0%        | 14.0%       | 34.0%          | 34.0%          | 14.0%          | 2.0%         | 16.0%   | 16.0%   |         |

## **Distribution of Pupils in Each Class**