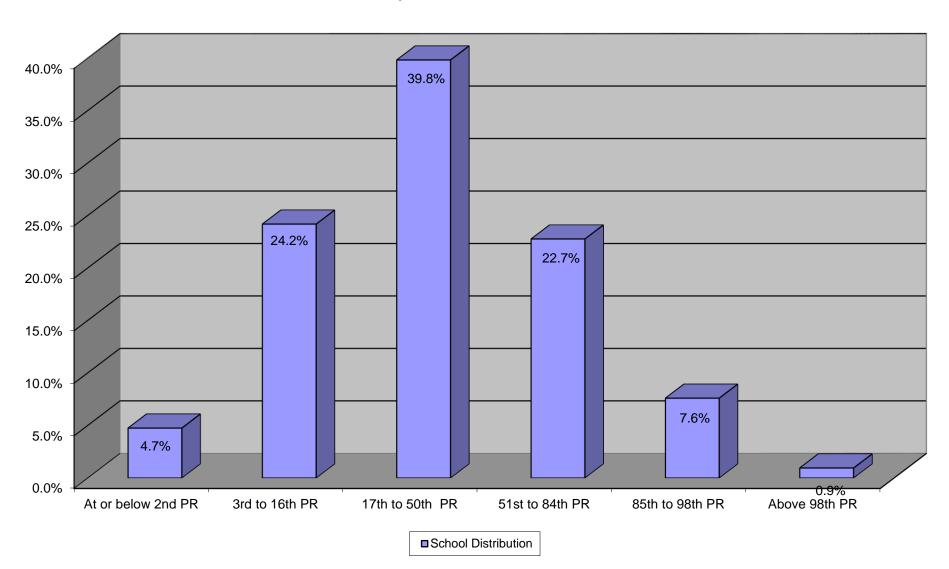

| wtownmountk         | ennedy      | Prima       | ry Sch         | ool - [        | PMT            | Test R       | esults  | Date:   | April 2 |
|---------------------|-------------|-------------|----------------|----------------|----------------|--------------|---------|---------|---------|
|                     | At or below | 3rd to 16th | 17th to 50th   | n 51st to 84th | n 85th to 98th | n Above 98th |         | 16th or | 85th or |
|                     | 2nd PR      | PR          | PR             | PR             | PR             | PR           | Total   | Below   | Above   |
| 1st Class           | 5           | 9           | 12             | 5              | 2              | 2            | 35      | 40.0%   | 11.4%   |
| 2nd Class           | 1           | 14          | 22             | 7              | 2              | 0            | 46      | 32.6%   | 4.3%    |
| 3rd Class           | 2           | 5           | 8              | 10             | 4              | 0            | 29      | 24.1%   | 13.8%   |
| 4th Class           | 1           | 6           | 17             | 12             | 1              | 0            | 37      | 18.9%   | 2.7%    |
| 5th Class           | 1           | 9           | 12             | 5              | 3              | 0            | 30      | 33.3%   | 10.0%   |
| 6th Class           | 0           | 8           | 13             | 9              | 4              | 0            | 34      | 23.5%   | 11.8%   |
| Total               | 10          | 51          | 84             | 48             | 16             | 2            | 211     | 28.9%   | 8.5%    |
| Percentage          | 4.7%        | 24.2%       | 39.8%          | 22.7%          | 7.6%           | 0.9%         |         |         |         |
|                     |             |             |                |                |                |              |         |         |         |
|                     |             |             |                |                |                |              |         |         |         |
|                     |             |             |                |                |                |              |         |         |         |
|                     | Total Nun   |             |                |                |                |              |         |         |         |
|                     | At or below |             |                |                |                | n Above 98th | 16th or | 85% or  |         |
|                     | 2nd PR      | PR          | PR             | PR             | PR             | PR           | Below   | Above   |         |
| Total Num of Pupils | 10          | 51          | 84             | 48             | 16             | 2            | 61      | 18      |         |
| Distribution of     | Dunila Aana | 4 Dans      | antila D       |                |                |              |         |         |         |
| Distribution of I   |             |             |                |                |                |              |         |         |         |
|                     | 16th PR or  |             | n 51st to 84th |                |                |              |         |         |         |
|                     | Below       | PR          | PR             | 100th PR       |                |              |         |         |         |
| Total Num of Pupils | 61          | 84          | 48             | 18             |                |              |         |         |         |
| Percentage          | 28.9%       | 39.8%       | 22.7%          | 8.5%           |                |              |         |         |         |
|                     |             |             |                | <u> </u>       |                |              |         |         |         |
|                     |             | age of Pu   |                |                |                |              |         |         |         |
|                     | At or below | 3rd to 16th |                |                |                | Above 98th   | 16th or | 85th or |         |
|                     | 2nd PR      | PR          | PR             | PR             | PR             | PR           | Below   | Above   |         |
| School Distribution | 4.7%        | 24.2%       | 39.8%          | 22.7%          | 7.6%           | 0.9%         | 28.9%   | 8.5%    |         |
| Normal Distribution | 2.0%        | 14.0%       | 34.0%          | 34.0%          | 14.0%          | 2.0%         | 16.0%   | 16.0%   |         |

### % of Pupils in Each Percentile Band