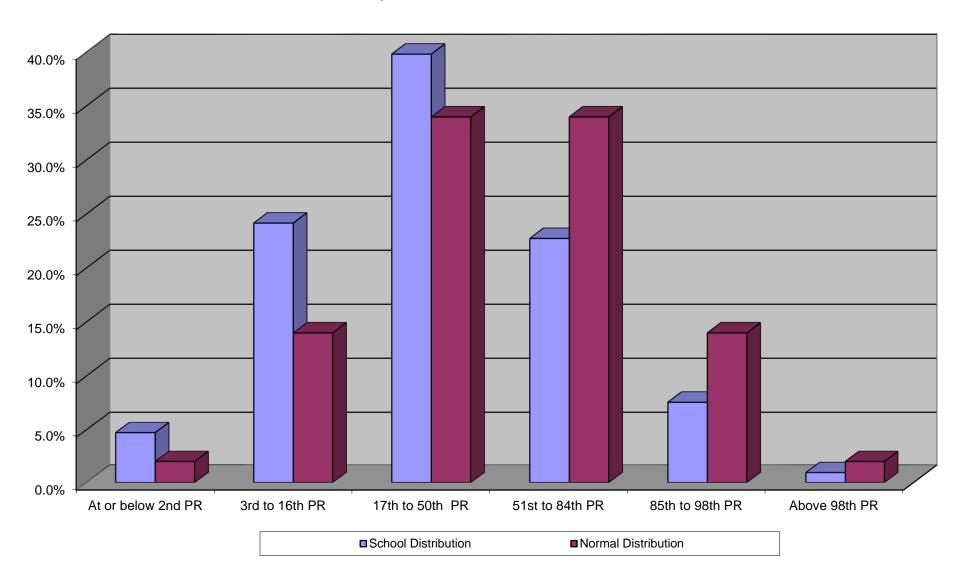

| wtownmountk         | ennedy      | Prima       | ry Sch         | ool - [        | PMT            | Test R       | esults  | Date:   | April 2 |
|---------------------|-------------|-------------|----------------|----------------|----------------|--------------|---------|---------|---------|
|                     | At or below | 3rd to 16th | 17th to 50th   | n 51st to 84th | n 85th to 98th | n Above 98th |         | 16th or | 85th or |
|                     | 2nd PR      | PR          | PR             | PR             | PR             | PR           | Total   | Below   | Above   |
| 1st Class           | 5           | 9           | 12             | 5              | 2              | 2            | 35      | 40.0%   | 11.4%   |
| 2nd Class           | 1           | 14          | 22             | 7              | 2              | 0            | 46      | 32.6%   | 4.3%    |
| 3rd Class           | 2           | 5           | 8              | 10             | 4              | 0            | 29      | 24.1%   | 13.8%   |
| 4th Class           | 1           | 6           | 17             | 12             | 1              | 0            | 37      | 18.9%   | 2.7%    |
| 5th Class           | 1           | 9           | 12             | 5              | 3              | 0            | 30      | 33.3%   | 10.0%   |
| 6th Class           | 0           | 8           | 13             | 9              | 4              | 0            | 34      | 23.5%   | 11.8%   |
| Total               | 10          | 51          | 84             | 48             | 16             | 2            | 211     | 28.9%   | 8.5%    |
| Percentage          | 4.7%        | 24.2%       | 39.8%          | 22.7%          | 7.6%           | 0.9%         |         |         |         |
|                     |             |             |                |                |                |              |         |         |         |
|                     |             |             |                |                |                |              |         |         |         |
|                     |             |             |                |                |                |              |         |         |         |
|                     | Total Nun   |             |                |                |                |              |         |         |         |
|                     | At or below |             |                |                |                | n Above 98th | 16th or | 85% or  |         |
|                     | 2nd PR      | PR          | PR             | PR             | PR             | PR           | Below   | Above   |         |
| Total Num of Pupils | 10          | 51          | 84             | 48             | 16             | 2            | 61      | 18      |         |
| Distribution of     | Dunila Aana | 4 Dans      | antila D       |                |                |              |         |         |         |
| Distribution of I   |             |             |                |                |                |              |         |         |         |
|                     | 16th PR or  |             | n 51st to 84th |                |                |              |         |         |         |
|                     | Below       | PR          | PR             | 100th PR       |                |              |         |         |         |
| Total Num of Pupils | 61          | 84          | 48             | 18             |                |              |         |         |         |
| Percentage          | 28.9%       | 39.8%       | 22.7%          | 8.5%           |                |              |         |         |         |
|                     |             |             |                | <u> </u>       |                |              |         |         |         |
|                     |             | age of Pu   |                |                |                |              |         |         |         |
|                     | At or below | 3rd to 16th |                |                |                | Above 98th   | 16th or | 85th or |         |
|                     | 2nd PR      | PR          | PR             | PR             | PR             | PR           | Below   | Above   |         |
| School Distribution | 4.7%        | 24.2%       | 39.8%          | 22.7%          | 7.6%           | 0.9%         | 28.9%   | 8.5%    |         |
| Normal Distribution | 2.0%        | 14.0%       | 34.0%          | 34.0%          | 14.0%          | 2.0%         | 16.0%   | 16.0%   |         |

### **Comparison with Normal Distribution**