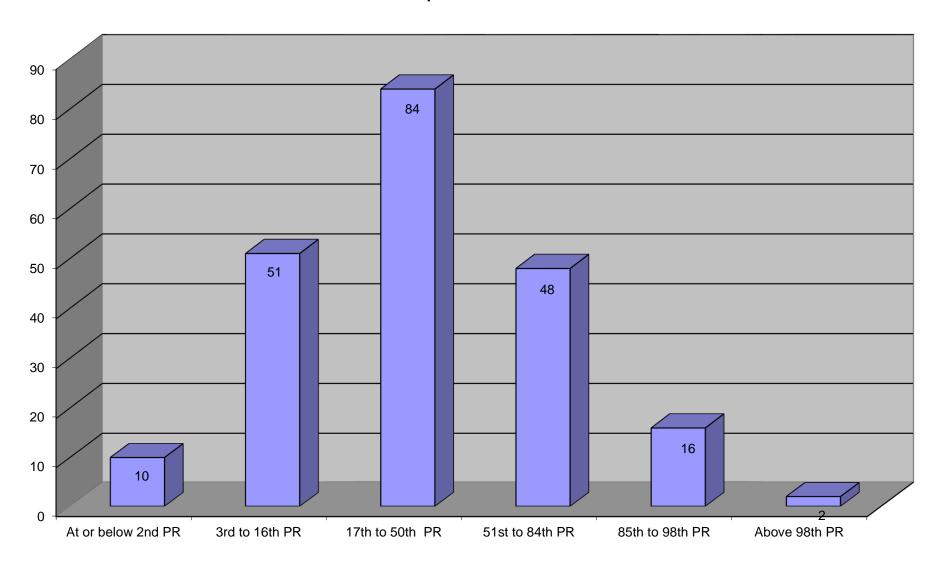

| wtownmountk         | ennedy      | Prima       | ry Sch         | ool - [        | PMT            | Test R       | esults  | Date:   | April 2 |
|---------------------|-------------|-------------|----------------|----------------|----------------|--------------|---------|---------|---------|
|                     | At or below | 3rd to 16th | 17th to 50th   | n 51st to 84th | n 85th to 98th | n Above 98th |         | 16th or | 85th or |
|                     | 2nd PR      | PR          | PR             | PR             | PR             | PR           | Total   | Below   | Above   |
| 1st Class           | 5           | 9           | 12             | 5              | 2              | 2            | 35      | 40.0%   | 11.4%   |
| 2nd Class           | 1           | 14          | 22             | 7              | 2              | 0            | 46      | 32.6%   | 4.3%    |
| 3rd Class           | 2           | 5           | 8              | 10             | 4              | 0            | 29      | 24.1%   | 13.8%   |
| 4th Class           | 1           | 6           | 17             | 12             | 1              | 0            | 37      | 18.9%   | 2.7%    |
| 5th Class           | 1           | 9           | 12             | 5              | 3              | 0            | 30      | 33.3%   | 10.0%   |
| 6th Class           | 0           | 8           | 13             | 9              | 4              | 0            | 34      | 23.5%   | 11.8%   |
| Total               | 10          | 51          | 84             | 48             | 16             | 2            | 211     | 28.9%   | 8.5%    |
| Percentage          | 4.7%        | 24.2%       | 39.8%          | 22.7%          | 7.6%           | 0.9%         |         |         |         |
|                     |             |             |                |                |                |              |         |         |         |
|                     |             |             |                |                |                |              |         |         |         |
|                     |             |             |                |                |                |              |         |         |         |
|                     | Total Nun   |             |                |                |                |              |         |         |         |
|                     | At or below |             |                |                |                | n Above 98th | 16th or | 85% or  |         |
|                     | 2nd PR      | PR          | PR             | PR             | PR             | PR           | Below   | Above   |         |
| Total Num of Pupils | 10          | 51          | 84             | 48             | 16             | 2            | 61      | 18      |         |
| Distribution of     | Dunila Aana | 4 Dans      | antila D       |                |                |              |         |         |         |
| Distribution of I   |             |             |                |                |                |              |         |         |         |
|                     | 16th PR or  |             | n 51st to 84th |                |                |              |         |         |         |
|                     | Below       | PR          | PR             | 100th PR       |                |              |         |         |         |
| Total Num of Pupils | 61          | 84          | 48             | 18             |                |              |         |         |         |
| Percentage          | 28.9%       | 39.8%       | 22.7%          | 8.5%           |                |              |         |         |         |
|                     |             |             |                | <u> </u>       |                |              |         |         |         |
|                     |             | age of Pu   |                |                |                |              |         |         |         |
|                     | At or below | 3rd to 16th |                |                |                | Above 98th   | 16th or | 85th or |         |
|                     | 2nd PR      | PR          | PR             | PR             | PR             | PR           | Below   | Above   |         |
| School Distribution | 4.7%        | 24.2%       | 39.8%          | 22.7%          | 7.6%           | 0.9%         | 28.9%   | 8.5%    |         |
| Normal Distribution | 2.0%        | 14.0%       | 34.0%          | 34.0%          | 14.0%          | 2.0%         | 16.0%   | 16.0%   |         |

### **Total Num of Pupils in Each Percentile Band**